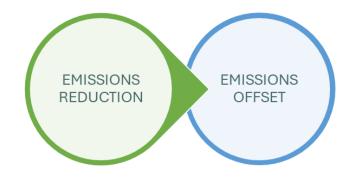

# Reframing the Role of VCMs within Mitigation Strategies

VCMs may offer a virtuous solution to climate change, but compensation must be used as a last resort!

#### **Reductions & compensations!**

- Off-setting has been introduced by Kyoto Protocol in 1997
- <u>IPCC 1.5 model</u> specifically highlighted need for fossil fuel emissions reductions before carbon removals!