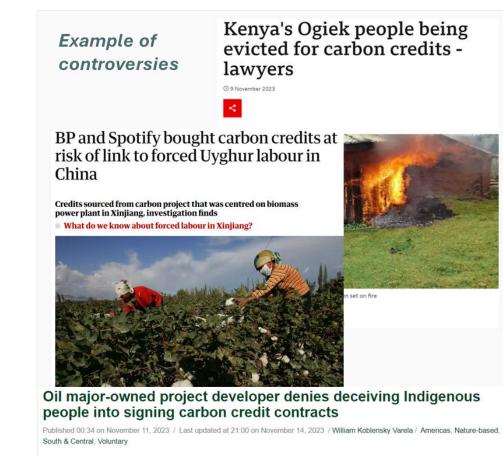

# 🔆 Recent Controversies Rocking VCMs

#### Controversies questioning VCMs' impact

• Low environmental impact: overestimated deforestation in conservation projects, static baselines, double counting,...

Household

devices

Forestry

and land

use

Industrial

Transportation

• Infringed human rights: eviction of indigenous communities, land grabbing, forced labor...

All carbon projects are concerned: renewable energy, agriculture...

But ensuring social & environmental value is even more complex for AFOLU\* projects!

#### **Constructive criticism is needed**

- Evaluation & criticism of methodologies used is helpful for young markets
- VCM financing model can be virtuous: improvements needed

An offset project developer part-owned by a major oil company has denied allegations by a Brazilian investigative news outlet that Indigenous people in the Amazon were deceived into signing carbon credit contracts.

# Revealed: more than 90% of rainforest carbon offsets by biggest certifier are worthless, analysis shows

Investigation into Verra carbon standard finds most are 'phantom credits' and may worsen global heating