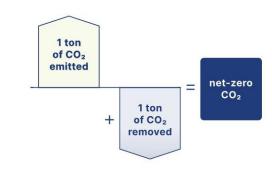

# Ensuring Carbon Credits Integrity

While offsetting is the last resort, not all carbon credits are created equal!

#### Enhancing climate integrity

- 3 dimensions to assess climate integrity: verified additional permanent
- Divergence in methodologies & monitoring processes impact credits' quality
- Task forces have emerged to standardize integrity principles

| Carbon credit<br>definition:                                           | Threshold quality standards for the carbon credit: <sup>1</sup> |   |
|------------------------------------------------------------------------|-----------------------------------------------------------------|---|
| A carbon credit is a verifiable action                                 | Real                                                            | 1 |
| that compensates for the emission of<br>one ton of CO2e                | Based on realistic and credible<br>baselines                    |   |
| Carbon credits need to fulfill<br>minimum quality criteria listed here | Monitored, reported and verified                                | 1 |
|                                                                        | Permanent                                                       |   |
|                                                                        | Additional                                                      | 1 |
|                                                                        | Leakage accounted for and<br>minimized                          | ~ |
|                                                                        | Only counted once                                               | 1 |
|                                                                        | Do no net harm                                                  | 1 |
|                                                                        | Earliest project start date 2016 <sup>2</sup>                   |   |
|                                                                        | Only jurisdictional or nested REDD                              |   |