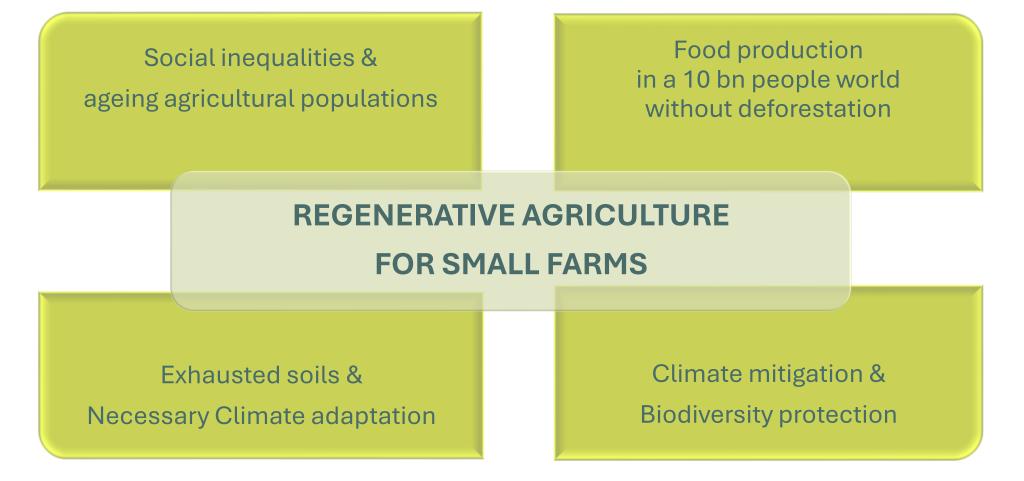

### Regenerative Agriculture: Unavoidable... but hardly reaching the 1<sup>st</sup> mile