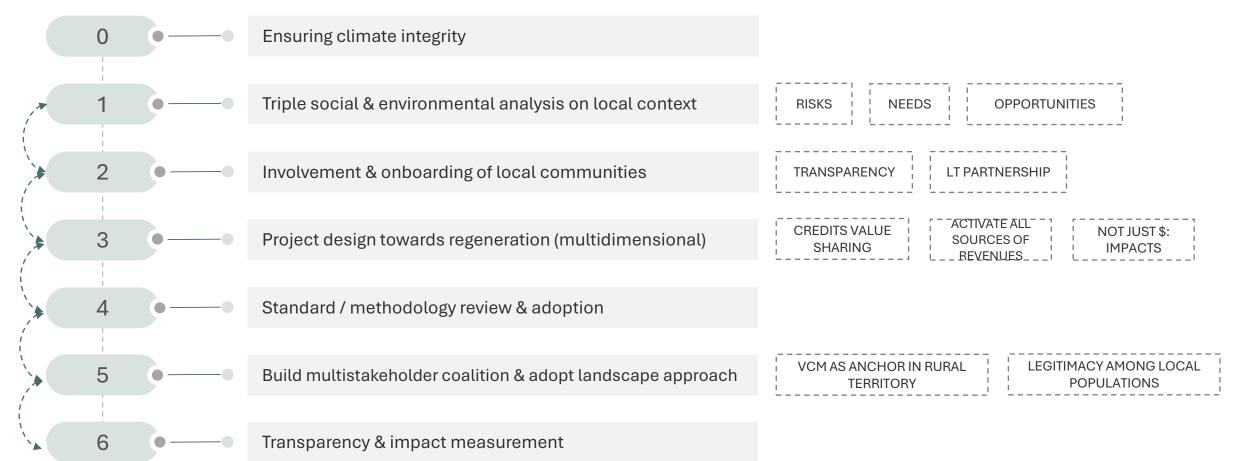

# Ensuring Carbon Credits Integrity

While offsetting is the last resort, not all carbon credits are created equal!

#### Enhancing climate integrity

- 3 dimensions to assess climate integrity: verified additional permanent
- Divergence in methodologies & monitoring processes impact credits' quality
- Task forces have emerged to standardize integrity principles

#### But GHG integrity only!

- Some integrity criteria remain difficult to assess: permanence of **avoidance** & **removal NBS** projects for example
- Integrity as it stands focuses only on GHG emissions or carbon sequestration!

## **Complementing VCMs' Integrity**