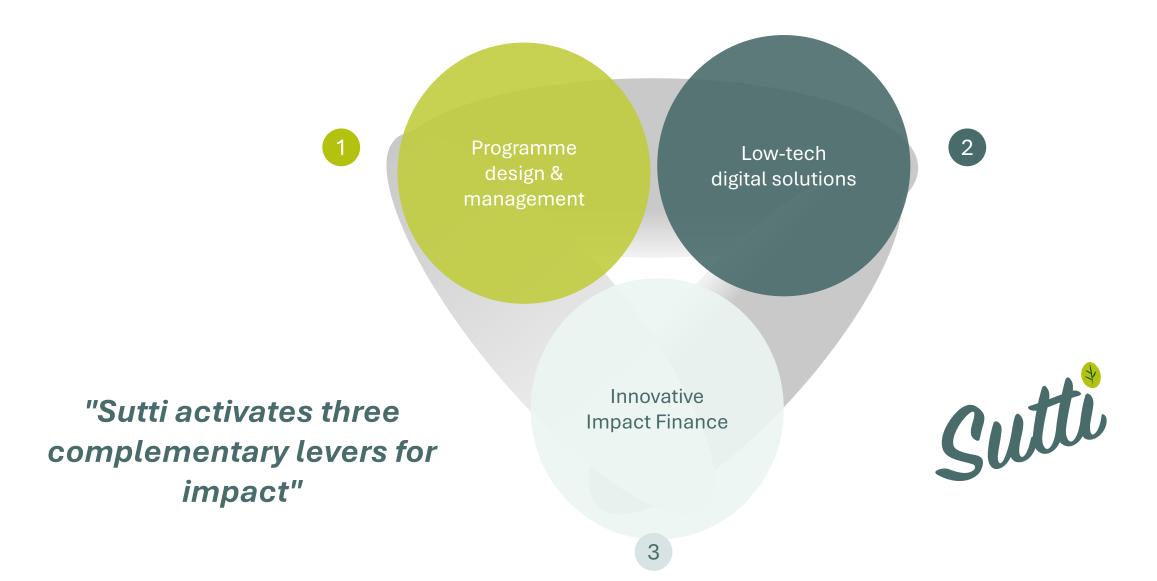

# Sutti Carbon Approach: Monetizing Positive Change of Practices

SUTTI programs induce **changes of practices** towards regenerative agriculture through capacity building & incentives

# 2

Carbon sequestration and GHG emissions decrease can be **valued**: biomass increase, soil sequestration, methane emissions decrease, etc.

# 4

SUTTI operational scheme makes **monitoring** of these change of practices and of their impacts possible, at an **affordable cost** 

# 5

Part of the revenues generated help bear the operating expenses related to the program, and part of them are **retroceded** to Smallholders to secure their long-term participation

# 3

A significant proportion of **existing farms** are eligible to carbon offsets depending on specific qualification conditions, with no or **reduced land competition**. Carbon markets are expected to grow and **reforestation only cannot meet the expected demand for AFOLU projects**.

# 6

Intercropping or decrease of chemical intrants also favor **biodiversity**, and **social benefits** (increase in revenues, resilience, working conditions, access to training, etc.) are a primary target of the SUTTI Approach