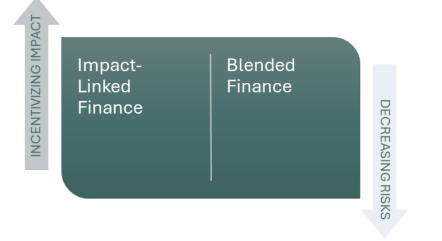

#### **Combining several instruments**

- **Financial innovations** have emerged recently to improve bankability of impactful solutions in emerging markets
- Combination of instruments allows to improve risk-return ratio