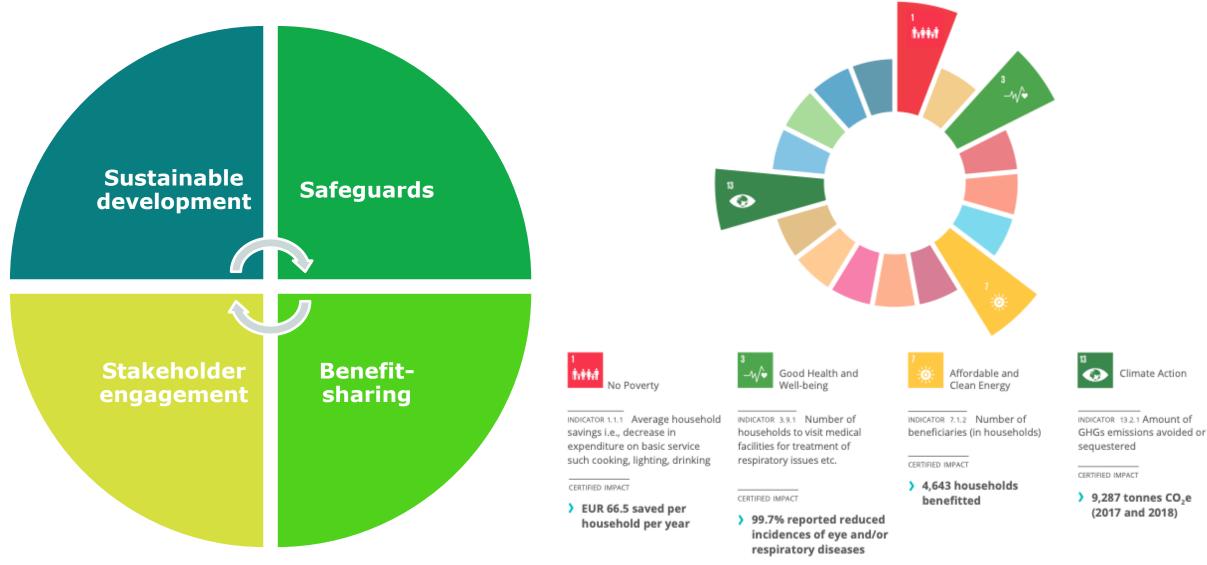

# Delivering on the SDGs by Engaging the First Mile

A multidimensional impact approach

# 6

Intercropping or decrease of chemical intrants also favor **biodiversity**, and **social benefits** (increase in revenues, resilience, working conditions, access to training, etc.) are a primary target of the SUTTI Approach

It also paves the way for "**SDG credits**" (SD Vista, CCBB, GS Global Goals, Water credits, etc.)