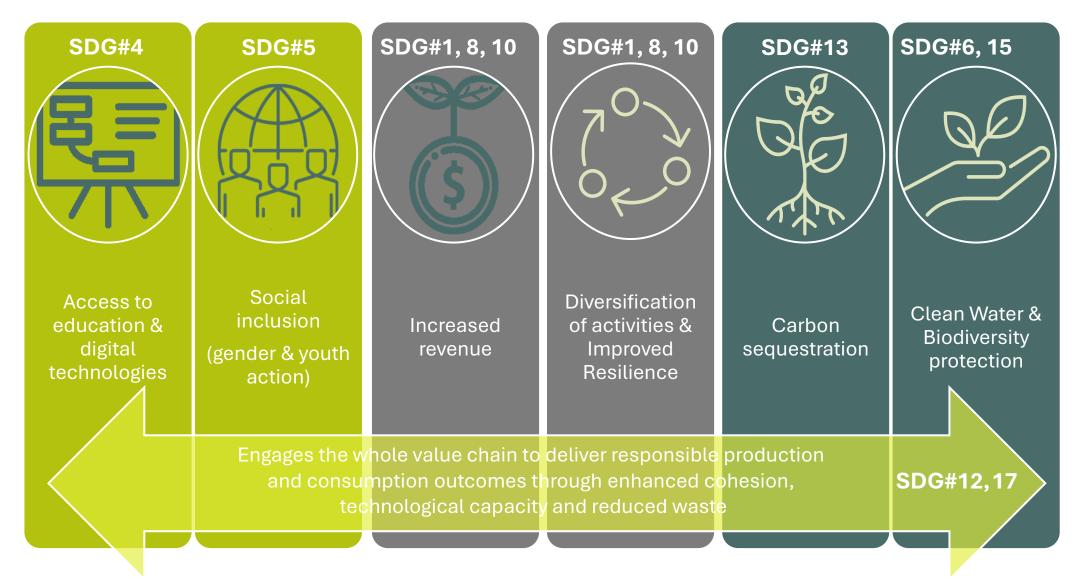

# Delivering on the SDGs by Engaging the First Mile

A multidimensional impact approach

# Sutti Carbon Approach: Monetizing Positive Change of Practices

SUTTI programs induce **changes of practices** towards regenerative agriculture through capacity building & incentives

# 2

Carbon sequestration and GHG emissions decrease can be **valued**: biomass increase, soil sequestration, methane emissions decrease, etc.

# 4

SUTTI operational scheme makes **monitoring** of these change of practices and of their impacts possible, at an **affordable cost** 

# 5

Part of the revenues generated help bear the operating expenses related to the program, and part of them are **retroceded** to Smallholders to secure their long-term participation

# 3

A significant proportion of **existing farms** are eligible to carbon offsets depending on specific qualification conditions, with no or **reduced land competition**. Carbon markets are expected to grow and **reforestation only cannot meet the expected demand for AFOLU projects**.

# 6

Intercropping or decrease of chemical intrants also favor **biodiversity**, and **social benefits** (increase in revenues, resilience, working conditions, access to training, etc.) are a primary target of the SUTTI Approach

It also paves the way for "**SDG credits**" (SD Vista, CCBB, GS Global Goals, Water credits, etc.)