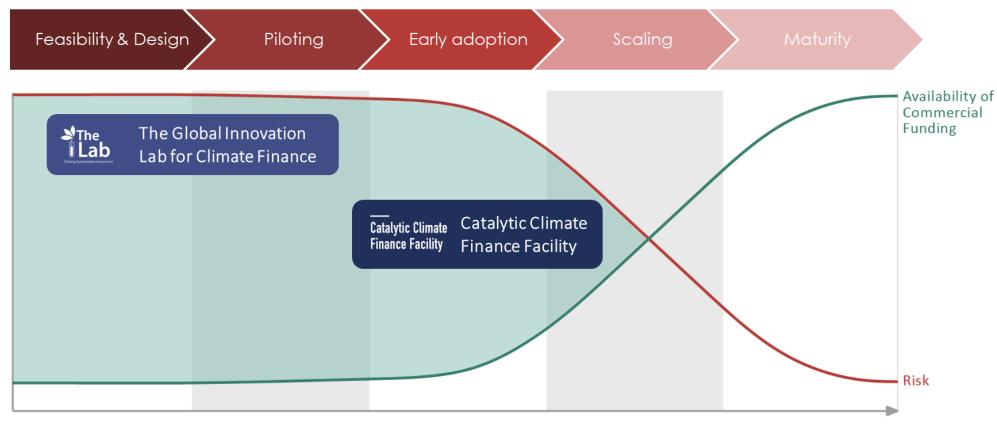

### CPI has been working to develop bankable solutions and address investment pipeline risks to crowd-in private capital to tackle climate challenges

Risk/return misalignment