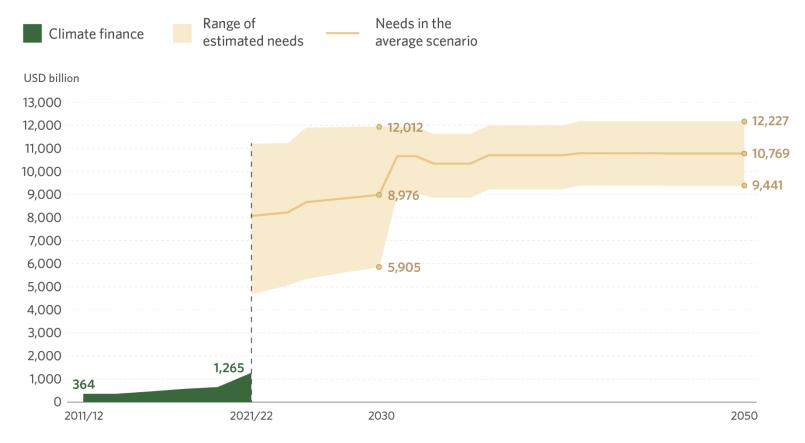

### The climate finance funding gap is increasing exponentially and investment levels are far behind of what is needed for a successful low-carbon transition

Source: Global Landscape of Climate Finance 2023, Climate Policy Initiative (Nov 2023)