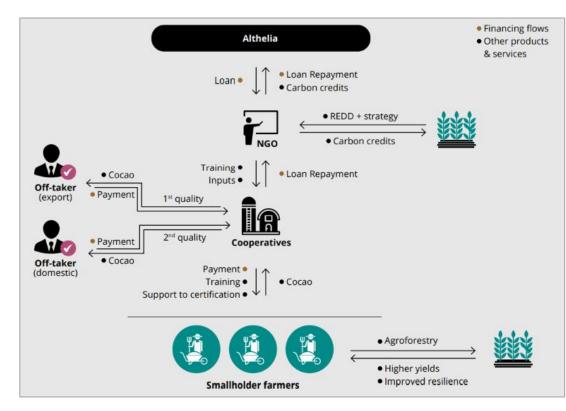

#### Tambopata-Bahuaja Case Study

- Conservation activities conducted with smallholders in biodiversity hotspots in Peru
- Project is structured around Althelia fund:
  - Fund is backed by USAID guarantee
  - Fund provides below-market rate loan to NGO to conduct activities
  - NGO leverages carbon credits to repay loan