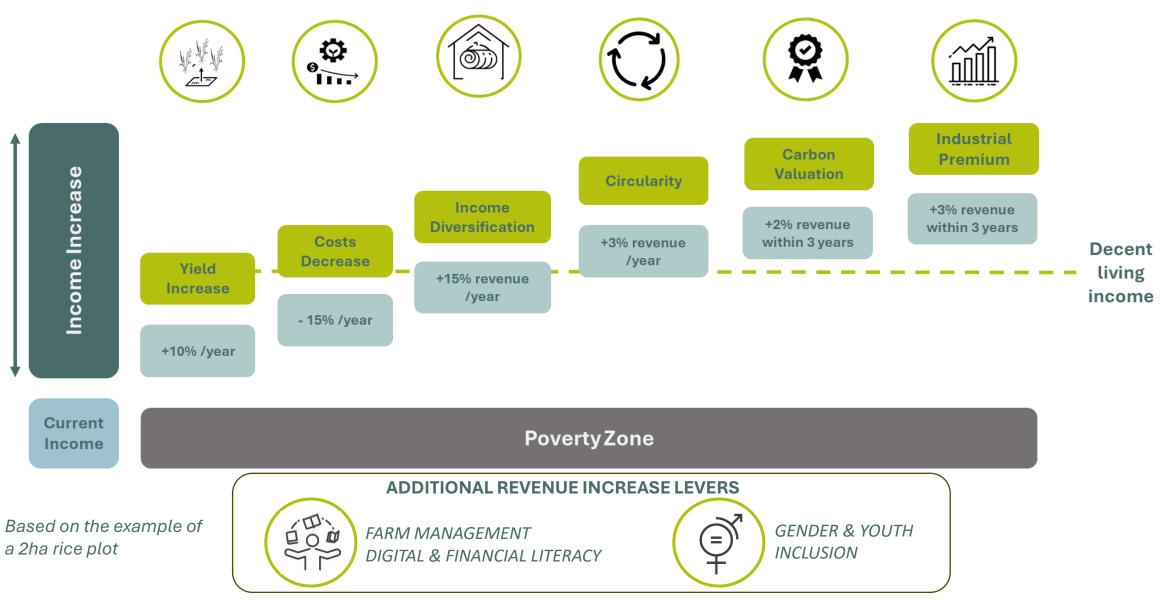

# Sutti Carbon Approach: Monetizing Positive Change of Practices

SUTTI programs induce **changes of practices** towards regenerative agriculture through capacity building & incentives

# 2

Carbon sequestration and GHG emissions decrease can be **valued**: biomass increase, soil sequestration, methane emissions decrease, etc.

# 4

SUTTI operational scheme makes **monitoring** of these change of practices and of their impacts possible, at an **affordable cost** 

# 5

Part of the revenues generated help bear the operating expenses related to the program, and part of them are **retroceded** to Smallholders to secure their long-term participation

# 3

A significant proportion of **existing farms** are eligible to carbon offsets depending on specific qualification conditions, with no or **reduced land competition**. Carbon markets are expected to grow and **reforestation only cannot meet the expected demand for AFOLU projects**.

# 6

Intercropping or decrease of chemical intrants also favor **biodiversity**, and **social benefits** (increase in revenues, resilience, working conditions, access to training, etc.) are a primary target of the SUTTI Approach

It also paves the way for "**SDG credits**" (SD Vista, CCBB, GS Global Goals, Water credits, etc.)