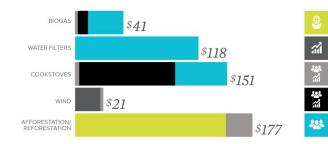

#### Social action may impede profitability

- Working with vulnerable populations such as smallholders induces more **complexity** requiring more field support
- **Multidimensional projects** aim to conduct several interventions which requires more management & field support

#### **Combining several instruments**

- **Financial innovations** have emerged recently to improve bankability of impactful solutions in emerging markets
- Combination of instruments allows to improve risk-return ratio