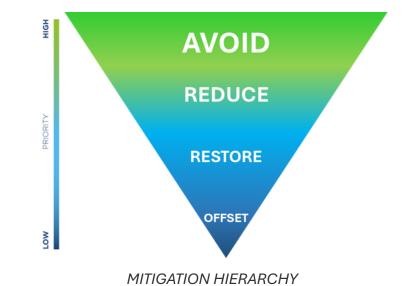

#### First things first...

- Corporates are increasingly establishing climate strategies: +80% increase in the number of companies setting **Science-Based Targets** (with <u>SBTi</u>) in 2022
- "Mitigation hierarchy" guide prioritization of actions to achieve targets

#### **Reductions & compensations!**

- Off-setting has been introduced by Kyoto Protocol in 1997
- <u>IPCC 1.5 model</u> specifically highlighted need for fossil fuel emissions reductions before carbon removals!